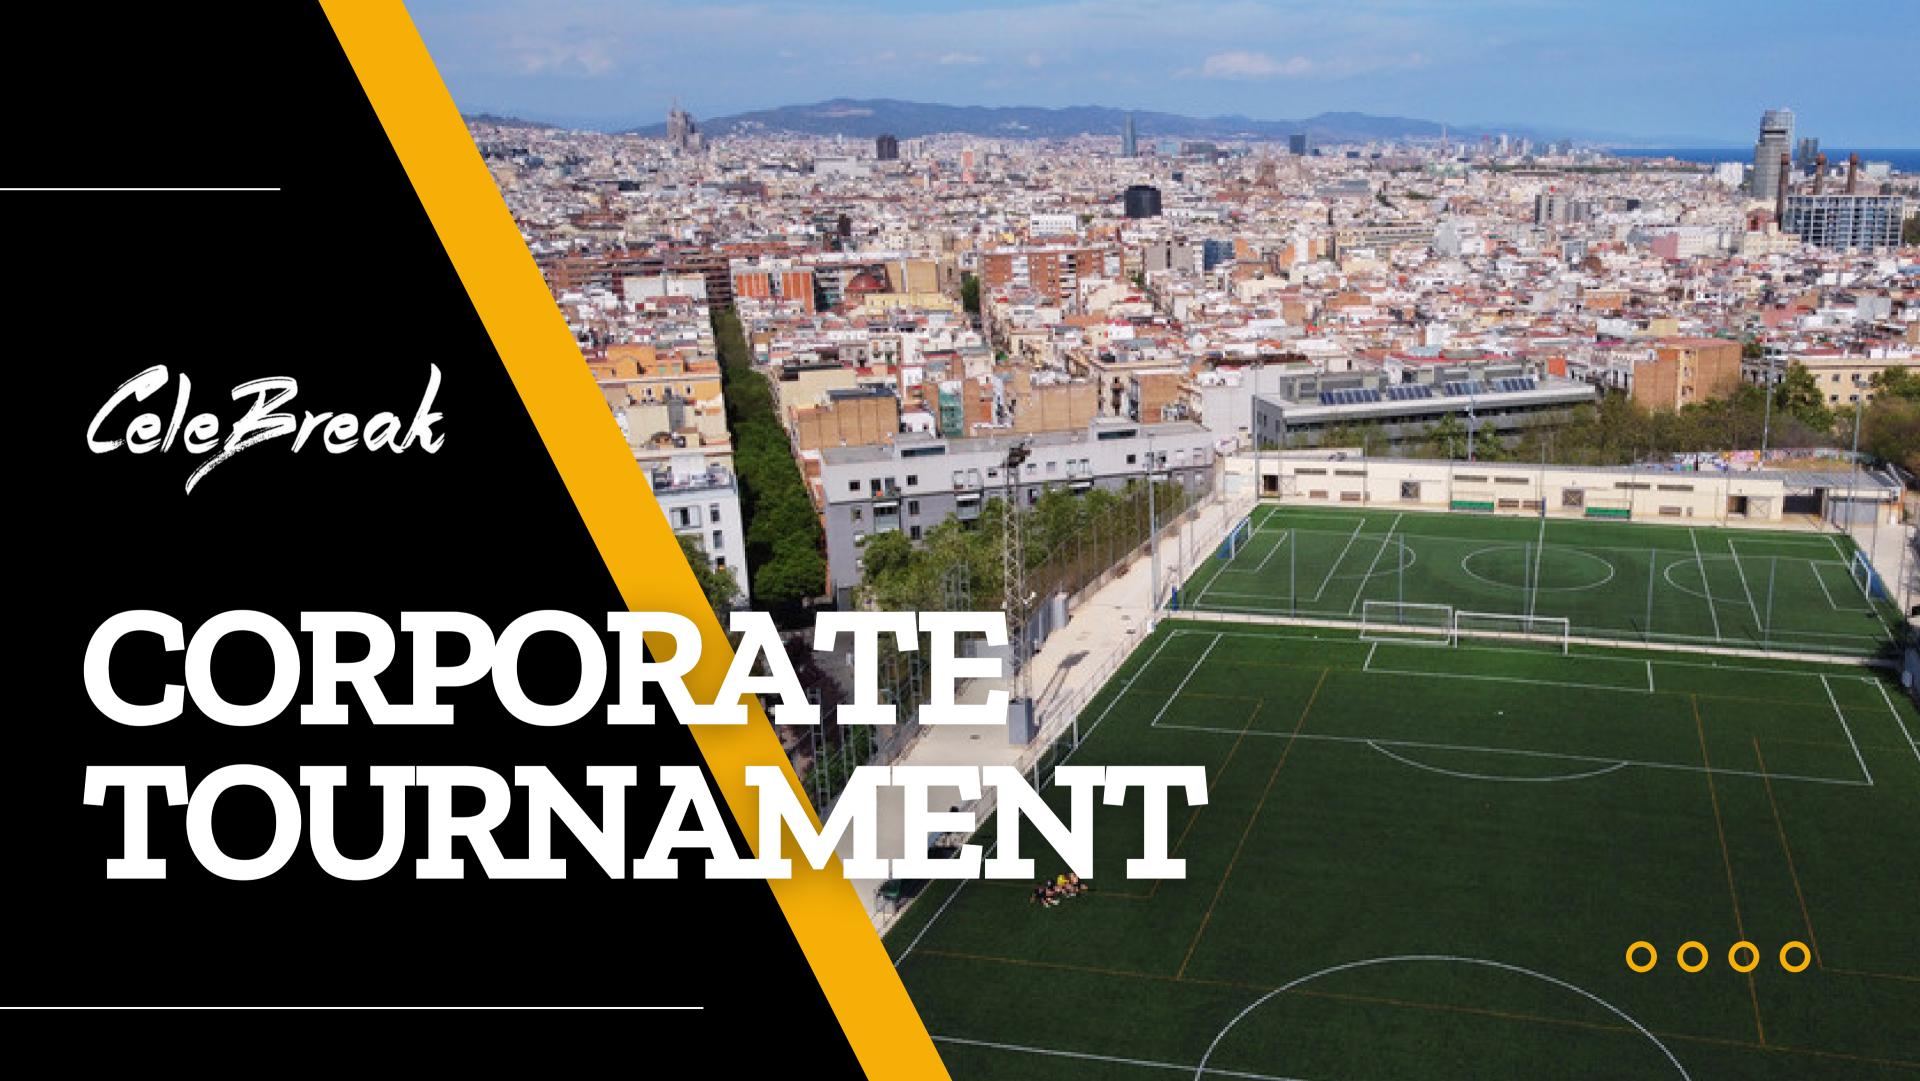

## CORPORATE TOURNAMENT

Have fun with your colleagues

Work on your teambuilding

Meet other companies

And enjoy a day of football!

## THE VENUE

Montjuic

Carrer de Margarit, 58

Public transport:

Metro - Poble Sec (L3) / Paral·lel (L2)

Bus - 121 / 46 / 55 / D20 / D50 / H14

Exact location: Click here

### Where

Montjuic Campo de Fútbol La Satalia