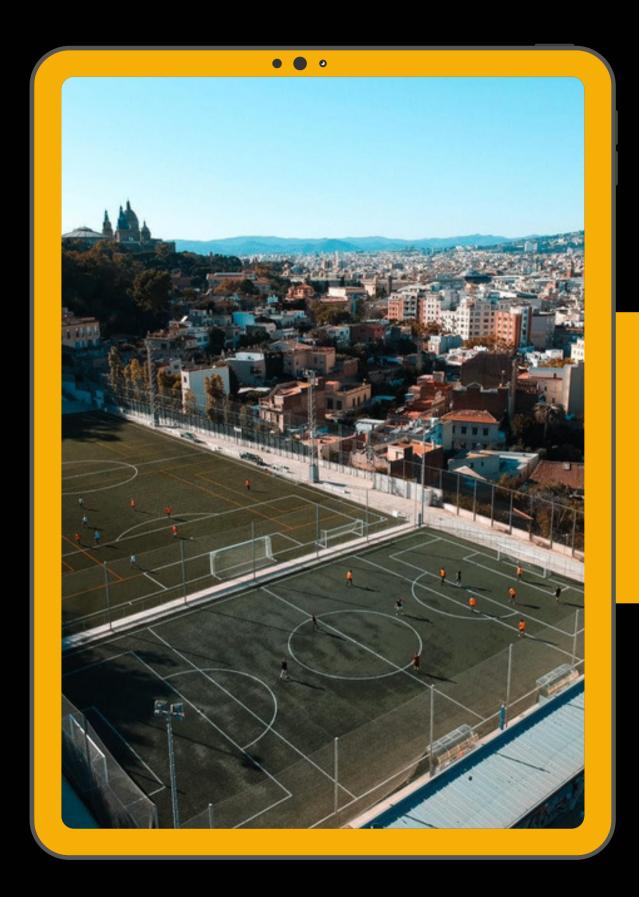

## THE VENUE

Montjuic

Carrer de Margarit, 58

Public transport:

Metro - Poble Sec (L3) / Paral·lel (L2)

Bus - 121 / 46 / 55 / D20 / D50 / H14

Exact location: Click here

## **Facilities**

Artificial grass

Bar

City view

Showers

Changing rooms