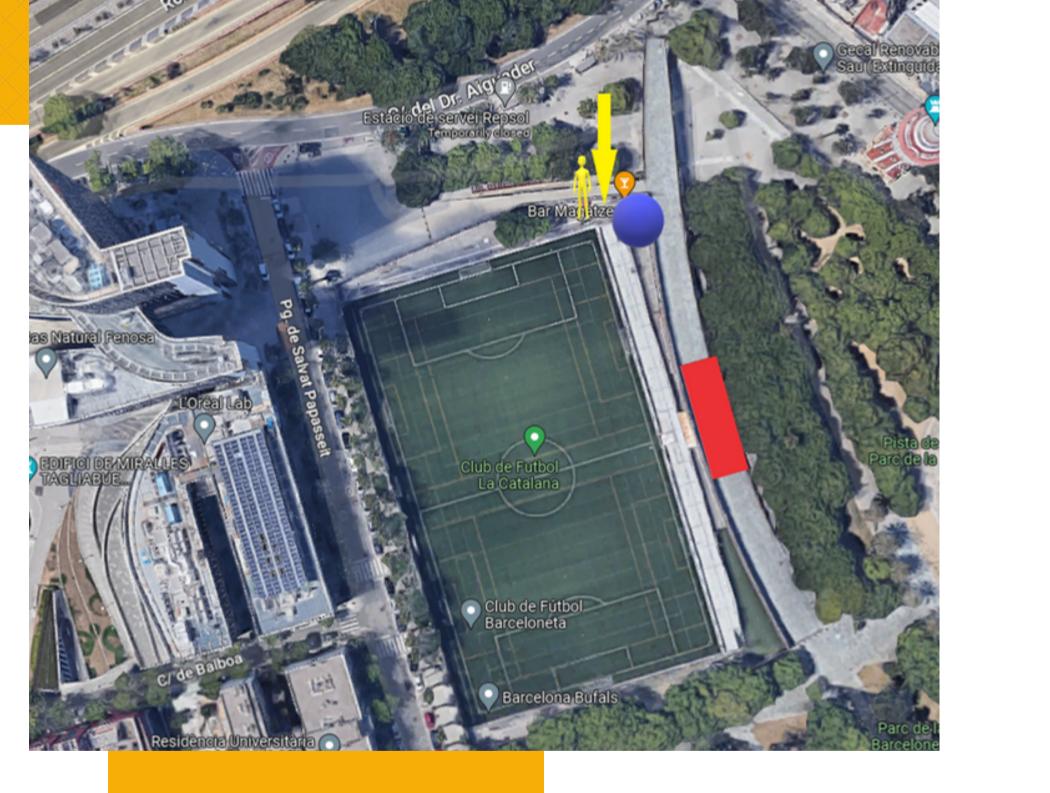

#### ENTRANCE

The entrance is in Carrer del Dr Aiguader n° 58, right next to the bicing station.

#### BAR

You will find the bar near the entrance, right in the corner.

#### PARKING

- No parking inside the facilities
- Not easy to park in the surroundings (by car)