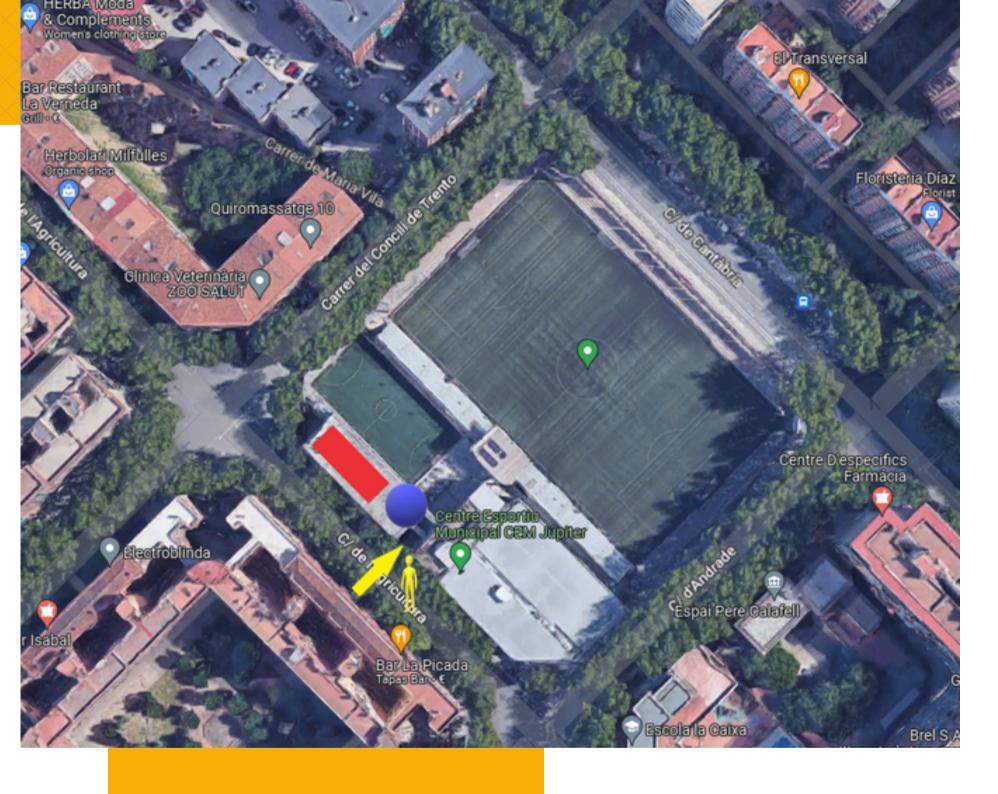

#### **ENTRANCE**

The entrance is in Carrer de l'Agricultura 232. The field is right on the left side.

#### **BAR**

You will find the bar near the entrance, on the left side.

#### **PARKING**

- No parking inside the facilities
- Hard to park in the surroundings (by car)