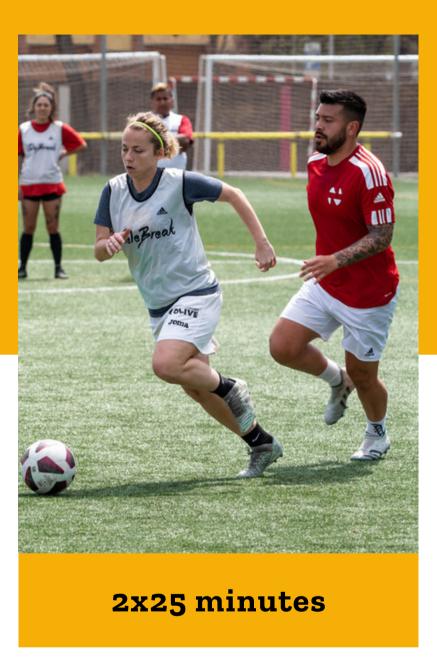

#### **BASIC GAME RULES**

- 2 x 25 minute games
- Throw-ins are done by foot
- Unlimited changes
- The goalkeeper can not take the balls with the hands if the ball comes from a teammate.