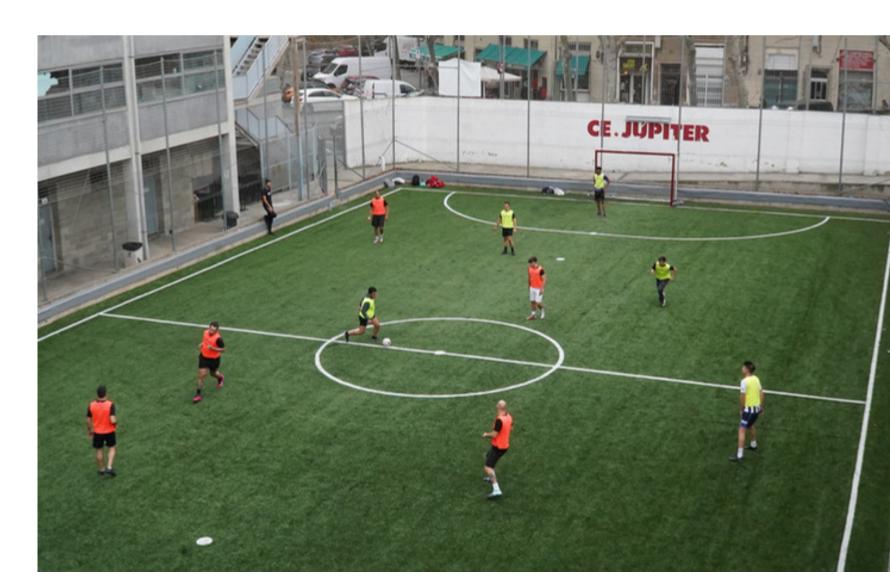

#### **BASIC GAME RULES**

- 2 x 25 minute games
- Throw-ins are done by foot
- Unlimited changes
- The goalkeeper can not take the balls with the hands if the ball comes from a teammate.