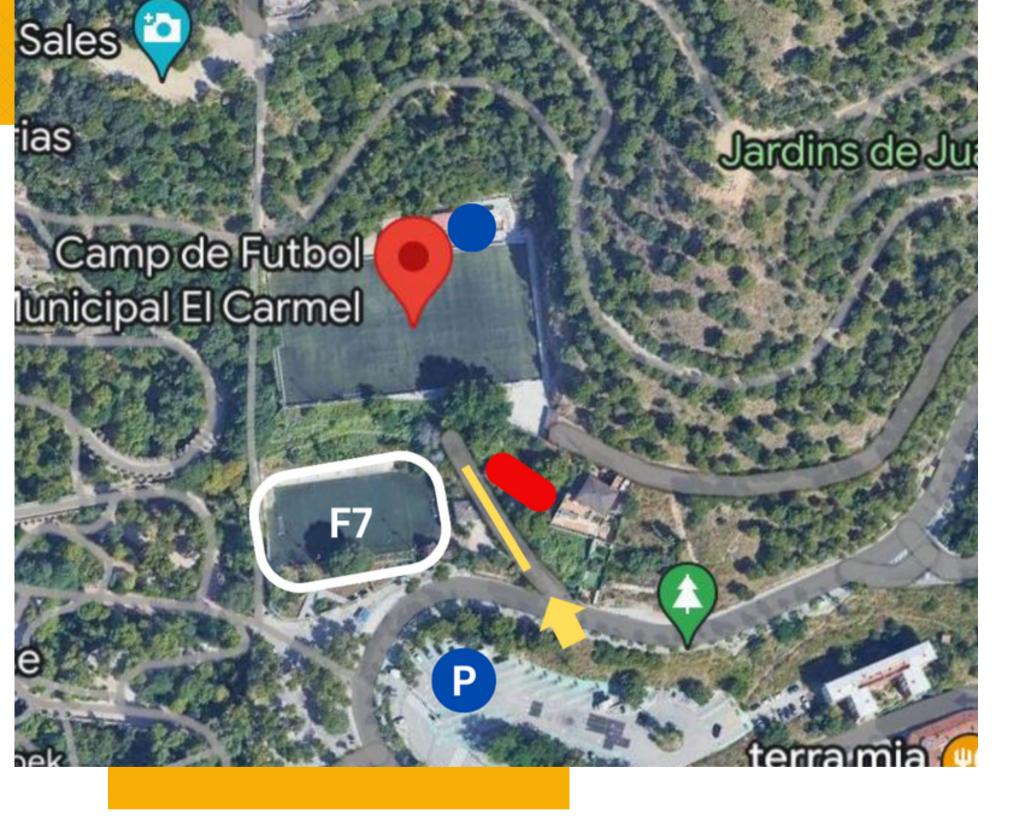

#### **ENTRANCE**

The entrance is in Carrer de Can Xirot, 8. You can enter the small pitch from the entrance down the street, where you have to walk up the ramp.

#### **CHANGING ROOMS**

There are changing rooms available that have to be distributed between the teams.

#### BAR

There is a small bar at the upper field.

#### **PARKING**

- No parking inside the facilities
- Easy to park in the surroundings (by car)
  --> There is a public parking right in front of the ramp.

#### **PUBLIC TRANSPORT**

- L4 Alfons X / L5 El Carmel
- Bus: 24 / V19 / 119 / 86