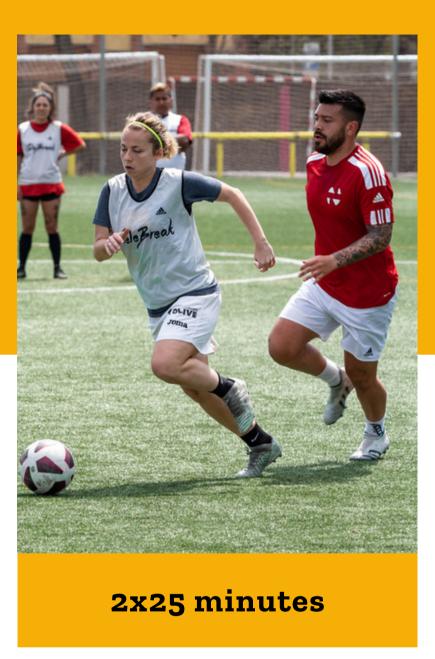

#### **BASIC GAME RULES**

- 2 x 25 minute games
- Throw-ins are done by hand
- Unlimited changes
- The goalkeeper can not take the balls with the hands if the ball comes from a teammate.