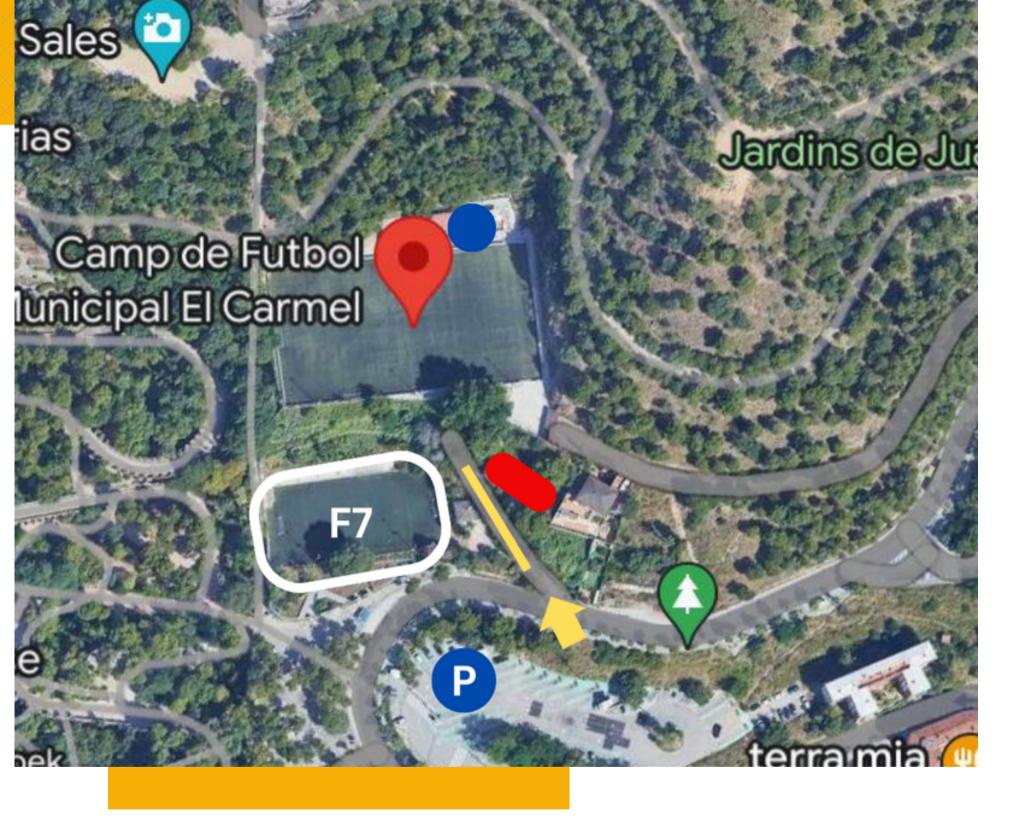

Park Guell

Camp de Futbol Municipal El Carmel

Exact location: Click here

October 15 - December 10 Sundays 16.00 - 21.00h

#### **ENTRANCE**

The entrance is in Carrer de Can Xirot, 8. You can enter the small pitch from the entrance down the street, where you have to walk up the ramp.

#### **PARKING**

- No parking inside the facilities
- Easy to park in the surroundings (by car)
  --> There is a public parking right in front of the ramp.