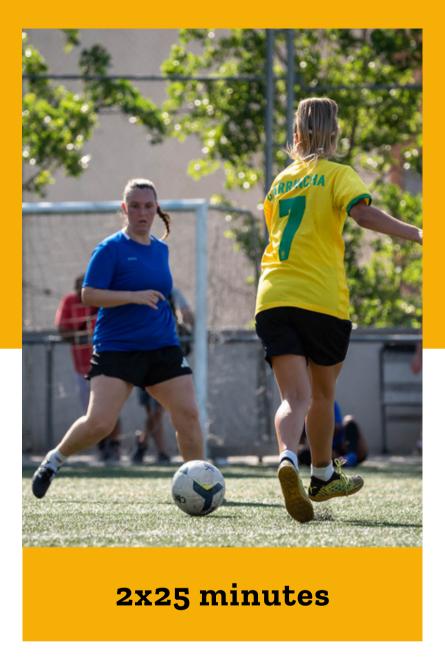

#### **BASIC GAME RULES**

- 2 x 25 minute games
- Throw-ins are done by hand
- Unlimited changes
- The goalkeeper can not take the balls with the hands if the ball comes from a teammate.