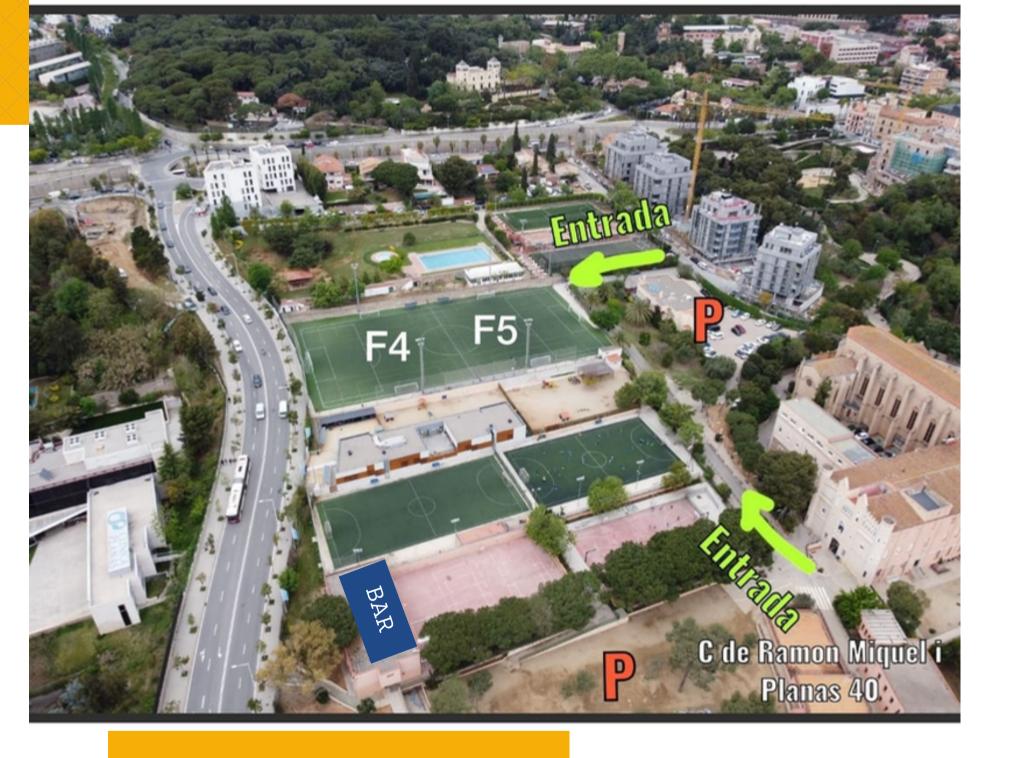

#### **ENTRANCE**

The main entrance is located on Carrer de Ramon Miquel i Planas. It is accessed through a ramp that, following it straight to the top of the facilities, you reach the F11 field.

#### **CHANGING ROOMS**

There are changing rooms available that have to be distributed between the teams.

#### **BAR**

There is a small bar below the two smaller fields.

#### **PARKING**

• Free parking available inside the facilities.